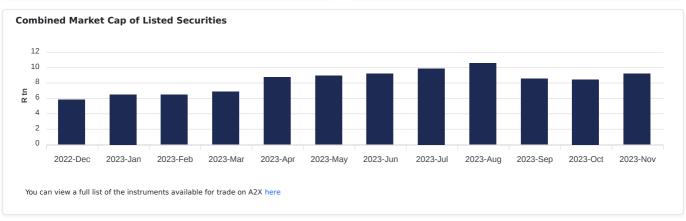

023-11-28 | BID      | 25.7%            |
| 2023-11-07 | VOD      | 25.6%            |
| 2023-11-08 | GRT      | 24.6%            |
| 2023-11-30 | ABG      | 21.6%            |
| 2023-11-30 | GLN      | 21.1%            |

| Trade Date | Security | Market Share (%) |  |
|------------|----------|------------------|--|
| 2023-11-02 | ETFPLT   | 99.9%            |  |
| 2023-11-29 | IVT      | 93.2%            |  |
| 2023-11-24 | ATT      | 85.8%            |  |
| 2023-11-06 | BAW      | 84.7%            |  |
| 2023-11-17 | IVT      | 77.9%            |  |
| 2023-11-03 | BYI      | 77.3%            |  |
| 2023-11-06 | BYI      | 75.7%            |  |
| 2023-11-02 | EQU      | 74.9%            |  |
| 2023-11-28 | STXILB   | 73.5%            |  |
| 2023-11-03 | MTA      | 71.8%            |  |



<sup>\*</sup> Cross-Market Value Share is of total continuous trade. Continuous trade is on-market trade and excludes auctions, report only trades and the JSE's complex order suite trades.