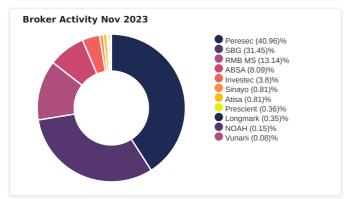

## MARKET ACTIVITY OVERVIEW

November 2023

| Broker Name             | Aggressive | Passive |
|-------------------------|------------|---------|
| ABSA Capital Securities | 12%        | 4%      |
| Atisa Securities        | 1%         | 1%      |
| Investec Markets        | 8%         | 0%      |
| Longmark Securities     | 0%         | 1%      |
| NOAH Capital Markets    | 0%         | 0%      |
| Peresec Prime Brokers   | 6%         | 76%     |
| Prescient Securities    | 1%         | 0%      |
| RMB Morgan Stanley      | 23%        | 3%      |
| SBG Securities          | 48%        | 15%     |
| Sinayo Securities       | 1%         | 0%      |
| Vunani Securities       | 0%         | 0%      |
| Total                   | 100%       | 100%    |