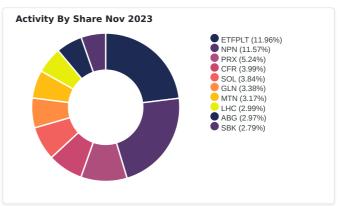

## MARKET ACTIVITY OVERVIEW

November 2023







| Broker Name             | Aggressive | Passive |
|-------------------------|------------|---------|
| ABSA Capital Securities | 12%        | 4%      |
| Atisa Securities        | 1%         | 1%      |
| Investec Markets        | 8%         | 0%      |
| Longmark Securities     | 0%         | 1%      |
| NOAH Capital Markets    | 0%         | 0%      |
| Peresec Prime Brokers   | 6%         | 76%     |
| Prescient Securities    | 1%         | 0%      |
| RMB Morgan Stanley      | 23%        | 3%      |
| SBG Securities          | 48%        | 15%     |
| Sinayo Securities       | 1%         | 0%      |
| Vunani Securities       | 0%         | 0%      |
| Total                   | 100%       | 100%    |

| Trade Date | Security | Market Share (%) |
|------------|----------|-----------