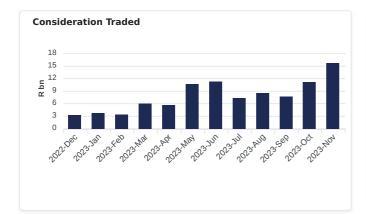

## MARKET ACTIVITY OVERVIEW

November 2023







| Broker Name             | Aggressive | Passive |
|-------------------------|------------|---------|
| ABSA Capital Securities | 12%        | 4%      |
| Atisa Securities        | 1%         | 1%      |
| Investec Markets        | 8%         | 0%      |
| Longmark Securities     | 0%         | 1%      |
| NOAH Capital Markets    | 0%         | 0%      |
| Peresec Prime Brokers   | 6%         | 76%     |
| Prescient Securities    | 1%         | 0%      |
| RMB Morgan Stanley      | 23%        | 3%      |
| SBG Securities          | 48%        | 15%     |
| Sinayo Securities       | 1%         | 0%      |
| Vunani Securities       | 0%         | 0%      |
| Total                   | 100%       | 100%    |

| Trade Date | Security | Market Share (%) |
|------------|----------|---------