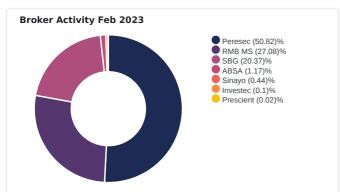

## MARKET ACTIVITY OVERVIEW

> February 2023

| Broker Name             | Aggressive | Passive |
|-------------------------|------------|---------|
| ABSA Capital Securities | 2%         | 1%      |
| Investec Markets        | 0%         | 0%      |
| Peresec Prime Brokers   | 9%         | 93%     |
| Prescient Securities    | 0%         | 0%      |
| RMB Morgan Stanley      | 54%        | 1%      |
| SBG Securities          | 35%        | 6%      |
| Sinayo Securities       | 1%         | 0%      |
| Total                   | 100%       | 100%    |