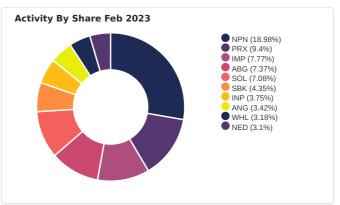

## MARKET ACTIVITY OVERVIEW

> February 2023







| Broker Name             | Aggressive | Passive |
|-------------------------|------------|---------|
| ABSA Capital Securities | 2%         | 1%      |
| Investec Markets        | 0%         | 0%      |
| Peresec Prime Brokers   | 9%         | 93%     |
| Prescient Securities    | 0%         | 0%      |
| RMB Morgan Stanley      | 54%        | 1%      |
| SBG Securities          | 35%        | 6%      |
| Sinayo Securities       | 1%         | 0%      |
| Total                   | 100%       | 100%    |

| Trade Date | Security | Market Share (%) |  |
|------------|----------|------------------|--|
| 2023-02-23 | GRT      | 37.2%            |  |
| 2023-02-17 | INP      | 25.5%            |  |
| 2023-02-01 | INP      | 14.3%            |  |
| 2023-02-20 | EXX      | 12.1%            |