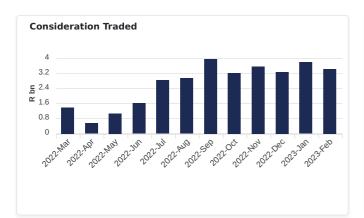

## MARKET ACTIVITY OVERVIEW

> February 2023

| Broker Name             | Aggressive | Passive |
|-------------------------|------------|---------|
| ABSA Capital Securities | 2%         | 1%      |
| Investec Markets        | 0%         | 0%      |
| Peresec Prime Brokers   | 9%         | 93%     |
| Prescient Securities    | 0%         | 0%      |
| RMB Morgan Stanley      | 54%        | 1%      |
| SBG Securities          | 35%        | 6%      |
| Sinayo Securities       | 1%         | 0%      |
| Total                   | 100%       | 100%    |