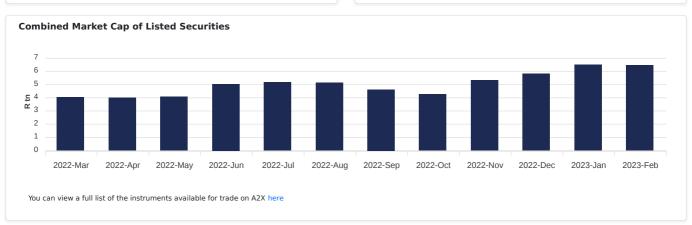

|  |  |
| 2023-02-08                                     | ETFUSD   | 94.6%            |  |  |
| 2023-02-17                                     | ETFT40   | 93.9%            |  |  |
| 2023-02-20                                     | ETFUSD   | 93.1%            |  |  |
| 2023-02-03                                     | ASC      | 68.7%            |  |  |
| 2023-02-27                                     | ETFSAP   | 52.2%            |  |  |
| 2023-02-17                                     | ETFUSD   | 51%              |  |  |
| 2023-02-17                                     | SSS      | 50.5%            |  |  |
| 2023-02-23                                     | SSS      | 44.9%            |  |  |
|                                                |          |                  |  |  |



<sup>\*</sup> Cross-Market Value Share is of total continuous trade. Continuous trade is on-market trade and excludes auctions, report only trades and the JSE's complex order suite trades.