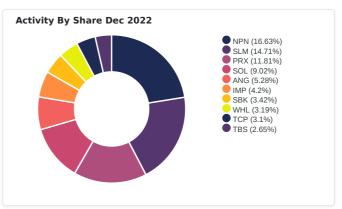

## MARKET ACTIVITY OVERVIEW

➤ December 2022







| Broker Name             | Aggressive | Passive |
|-------------------------|------------|---------|
| ABSA Capital Securities | 1%         | 0%      |
| Investec Markets        | 0%         | 0%      |
| Peresec Prime Brokers   | 7%         | 81%     |
| Prescient Securities    | 2%         | 2%      |
| RMB Morgan Stanley      | 51%        | 2%      |
| SBG Securities          | 38%        | 14%     |
| Sinayo Securities       | 1%         | 0%      |
| Total                   | 100%       | 100%    |

| Trade Date | Security | Market Share (%) |
|------------|----------|------------------|
| 2022-12-12 | SLM      | 23.7%            |
| 2022-12-09 | SLM      | 22.4%            |
| 2022-12-14 | SLM      | 16.2%            |
| 2022-12-22 | APN      | 13.5%            |
| 2022-12-22 |