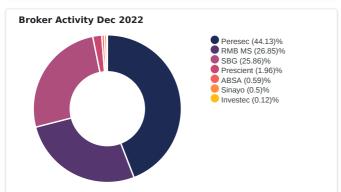

## MARKET ACTIVITY OVERVIEW

➤ December 2022

| Broker Name             | Aggressive | Passive |
|-------------------------|------------|---------|
| ABSA Capital Securities | 1%         | 0%      |
| Investec Markets        | 0%         | 0%      |
| Peresec Prime Brokers   | 7%         | 81%     |
| Prescient Securities    | 2%         | 2%      |
| RMB Morgan Stanley      | 51%        | 2%      |
| SBG Securities          | 38%        | 14%     |
| Sinayo Securities       | 1%         | 0%      |
| Total                   | 100%       | 100%    |