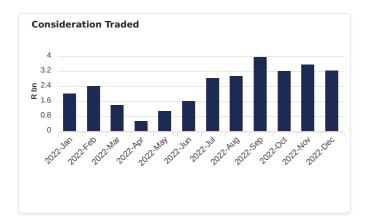

## MARKET ACTIVITY OVERVIEW

➤ December 2022







| Broker Name             | Aggressive | Passive |
|-------------------------|------------|---------|
| ABSA Capital Securities | 1%         | 0%      |
| Investec Markets        | 0%         | 0%      |
| Peresec Prime Brokers   | 7%         | 81%     |
| Prescient Securities    | 2%         | 2%      |
| RMB Morgan Stanley      | 51%        | 2%      |
| SBG Securities          | 38%        | 14%     |
| Sinayo Securities       | 1%         | 0%      |
| Total                   | 100%       | 100%    |

| Trade Date | Security | Market Share (%) |
|------------|----------|------------------|
| 2022-12-12 | SLM      | 23.7%            |
| 2022-12-09 | SLM      | 22.4%            |
| 2022-12-14 | SLM      | 16.2%            |
| 2022-12-22 | APN      | 13.5%            |
| 2022-12-22