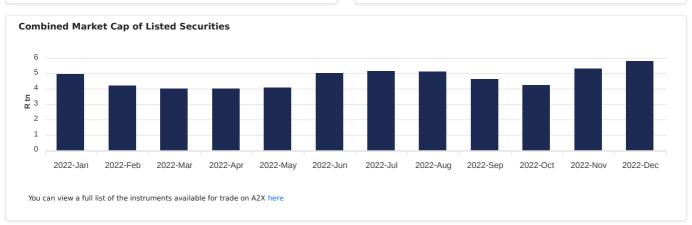

7                                     | ETFUSD   | 100%             |  |  |  |
| 2022-12-01                                     | ETFPLD   | 100%             |  |  |  |
| 2022-12-13                                     | ETFSAP   | 99.8%            |  |  |  |
| 2022-12-06                                     | ETFT40   | 98.7%            |  |  |  |
| 2022-12-02                                     | ETFUSD   | 96.5%            |  |  |  |
| 2022-12-07                                     | ETFSAP   | 93.2%            |  |  |  |
| 2022-12-07                                     | ETFSWX   | 90.9%            |  |  |  |
| 2022-12-23                                     | IVT      | 88.6%            |  |  |  |
|                                                |          |                  |  |  |  |



<sup>\*</sup> Cross-Market Value Share is of total continuous trade. Continuous trade is on-market trade and excludes auctions, report only trades and the JSE's complex order suite trades.