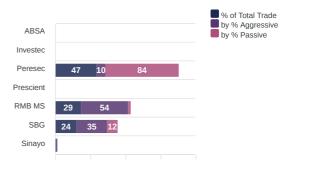

Activity By Broker Oct 2022

| Top 10 Cross-Market Value Market Share - Other |          |                  |  |  |
|------------------------------------------------|----------|------------------|--|--|
| Trade Date                                     | Security | Market Share (%) |  |  |
| 2022-10-13                                     | ETFEMA   | 100%             |  |  |
| 2022-10-14                                     | ETFEMA   | 100%             |  |  |
| 2022-10-14                                     | IVT      | 100%             |  |  |
| 2022-10-21                                     | ETFUSD   | 100%             |  |  |
| 2022-10-12                                     | ETFSAP   | 100%             |  |  |
| 2022-10-27                                     | ETFT40   | 99.9%            |  |  |
| 2022-10-27                                     | ETFUSD   | 99.9%            |  |  |
| 2022-10-11                                     | ETFSAP   | 99.8%            |  |  |
| 2022-10-18                                     | ETFUSD   | 98.9%            |  |  |
| 2022-10-20                                     | ETFSAP   | 98.9%            |  |  |