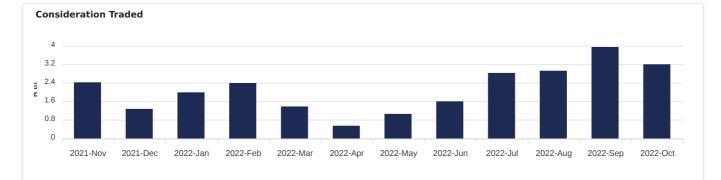

## **MARKET ACTIVITY OVERVIEW**

> October 2022

| Top 10 Cross-Market Value Market Share - Top 40 |          |                  |  |  |
|-------------------------------------------------|----------|------------------|--|--|
| Trade Date                                      | Security | Market Share (%) |  |  |
| 2022-10-04                                      | REM      | 22.7%            |  |  |
| 2022-10-28                                      | APN      | 18.6%            |  |  |
| 2022-10-10                                      | REM      | 10.7%            |  |  |
| 2022-10-20                                      | NED      | 10.3%            |  |  |
| 2022-10-25                                      | APN      | 10.3%            |  |  |
| 2022-10-18                                      | ANG      | 9.3%             |  |  |
| 2022-10-04                                      | MRP      | 8.8%             |  |  |
| 2022-10-27                                      | PRX      | 8.4%             |  |  |
| 2022-10-05                                      | DSY      | 7.7%             |  |  |
| 2022-10-04                                      | ANG      | 7.6%             |  |  |
| 2022-10-04                                      | ANG      | 7.6%             |  |  |