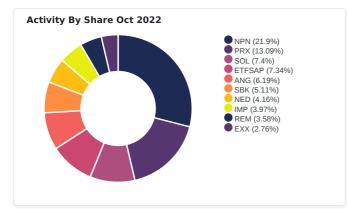

Activity By Broker Oct 2022

| Top 10 Cross-Market Value Market Share - Other |          |                  |  |  |
|------------------------------------------------|----------|------------------|--|--|
| Trade Date                                     | Security | Market Share (%) |  |  |
| 2022-10-13                                     | ETFEMA   | 100%             |  |  |
| 2022-10-14                                     | ETFEMA   | 100%             |  |  |
| 2022-10-14                                     | IVT      | 100%             |  |  |
| 2022-10-21                                     | ETFUSD   | 100%             |  |  |
| 2022-10-12                                     | ETFSAP   | 100%             |  |  |
| 2022-10-27                                     | ETFT40   | 99.9%            |  |  |
| 2022-10-27                                     | ETFUSD   | 99.9%            |  |  |
| 2022-10-11                                     | ETFSAP   | 99.8%            |  |  |
| 2022-10-18                                     | ETFUSD   | 98.9%            |  |  |
| 2022-10-20                                     | ETFSAP   | 98.9%            |  |  |