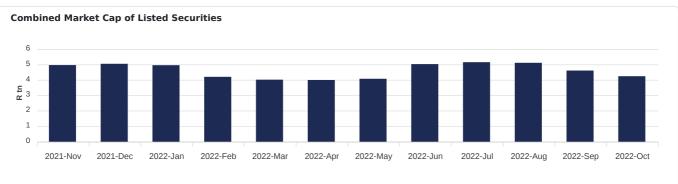

|  |  |
| 2022-10-14                                     | ETFEMA   | 100%             |  |  |
| 2022-10-14                                     | IVT      | 100%             |  |  |
| 2022-10-21                                     | ETFUSD   | 100%             |  |  |
| 2022-10-12                                     | ETFSAP   | 100%             |  |  |
| 2022-10-27                                     | ETFT40   | 99.9%            |  |  |
| 2022-10-27                                     | ETFUSD   | 99.9%            |  |  |
| 2022-10-11                                     | ETFSAP   | 99.8%            |  |  |
| 2022-10-18                                     | ETFUSD   | 98.9%            |  |  |
| 2022-10-20                                     | ETFSAP   | 98.9%            |  |  |



You can view a full list of the instruments available for trade on A2X  $\ensuremath{\mathsf{here}}$ 

\* Cross-Market Value Share is of total continuous trade. Continuous trade is on-market trade and excludes auctions, report only trades and the JSE's complex order suite trades.

## A2X M A R K E T S

## www.a2x.co.za @A2X\_Markets

A2X Markets is an exchange licensed in terms of the Markets Act, 2012