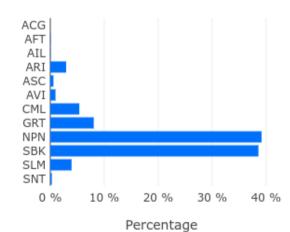

| African Rainbow Min Ltd  |
| ASC             | Ascendis Health Ltd      |
| AVI             | AVI Ltd                  |
| CML             | Coronation Fund Managers |
| GRT             | Growthpoint Prop Ltd     |
| HUG             | Huge Group Ltd           |
| NPN             | Naspers Ltd -N-          |
| PGR             | Peregrine Holdings       |
| SBK             | Standard Bank Group Ltd  |
| SBPP            | Standard Bank Group Pref |
| SLM             | Sanlam Limited           |
| SNT             | Santam Limited           |
| SYG             | Sygnia Limited           |
| ТНА             | Tharisa plc              |
| ZCL             | Zarclear Holdings Ltd    |
| *On 01 Apr 2019 |                          |

## Activity by Broker and Share Mar 2019



#### By Share



#### Combined Market Cap of Listed Securities





www.a2x.co.za 🔰 @A2X\_Markets

A2X Markets is an exchange licensed in terms of the Markets Act, 2012