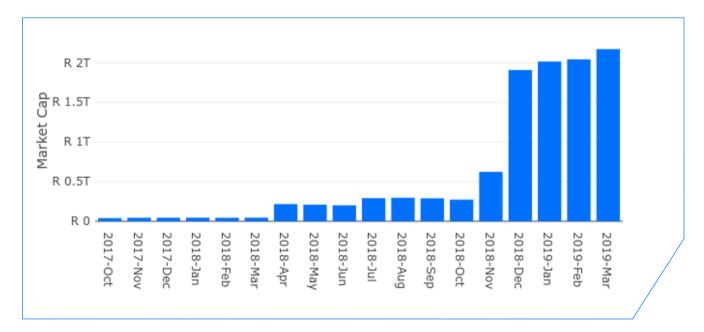

#### Combined Market Cap of Listed Securities

www.a2x.co.za 🔰 @A2X\_Markets

A2X Markets is an exchange licensed in terms of the Markets Act, 2012