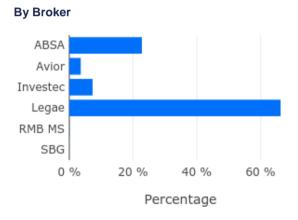

|
| ARI             | African Rainbow Min Ltd  |
| ASC             | Ascendis Health Ltd      |
| AVI             | AVI Ltd                  |
| CML             | Coronation Fund Managers |
| GRT             | Growthpoint Prop Ltd     |
| HUG             | Huge Group Ltd           |
| NPN             | Naspers Ltd -N-          |
| PGR             | Peregrine Holdings       |
| SBK             | Standard Bank Group Ltd  |
| SBPP            | Standard Bank Group Pref |
| SLM             | Sanlam Limited           |
| SNT             | Santam Limited           |
| SYG             | Sygnia Limited           |
| ТНА             | Tharisa plc              |
| ZCL             | Zarclear Holdings Ltd    |
| *On 01 Apr 2019 |                          |

## Activity by Broker and Share Mar 2019



#### By Share



#### Combined Market Cap of Listed Securities





www.a2x.co.za 🔰 @A2X\_Markets

A2X Markets is an exchange licensed in terms of the Markets Act, 2012