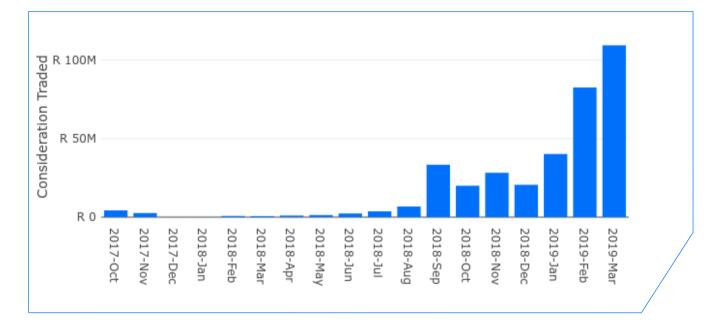

# Market activity overview

March 2019

Value turnover month-on-month since inception