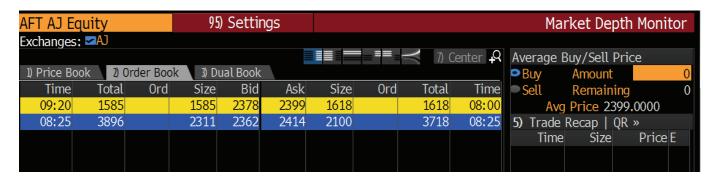

For instance, the price of Afrimat shares can be accessed using AFT AJ Equity <GO>.

You DO NOT need to subscribe to Bloomberg to get real time data. There is NO COST to access this data from A2X.

The list of shares currently available for trade can be found on our website www.a2x.co.za.

#### Illustrative example of an order book on Bloomberg

#### Order Book MDM<GO>